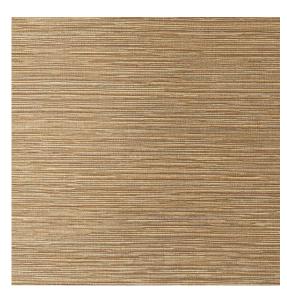

Image depicts 12x12 inch section.

© 2024 Wolf-Gordon Inc. All Rights Reserved

## Leicester EARTH

Category: Wallcovering

Material: Vinyl

**Physical Properties** 

Content: 100% Vinyl Backing: Nonwoven

Width: 54"

Weight: 20.30 oz per linear yards

Hanging Information: Reverse Hang, Random Match