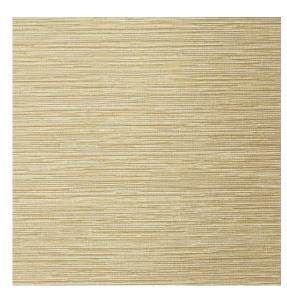

Image depicts 12x12 inch section.

© 2024 Wolf-Gordon Inc. All Rights Reserved

## Leicester

## WHEAT

Category: Wallcovering

Material: Vinyl

**Physical Properties** 

Content: 100% Vinyl Backing: Nonwoven

Width: 54"

Weight: 20.30 oz per linear yards

Hanging Information: Reverse Hang, Random Match