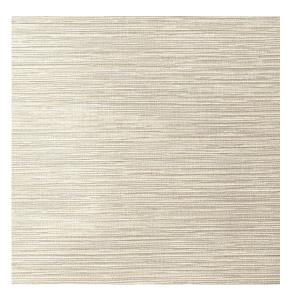

Image depicts 12x12 inch section.

© 2024 Wolf-Gordon Inc. All Rights Reserved

## Leicester OATMEAL

Category: Wallcovering

Material: Vinyl

**Physical Properties** 

Content: 100% Vinyl Backing: Nonwoven

Width: 54"

Weight: 20.30 oz per linear yards

Hanging Information: Reverse Hang, Random Match