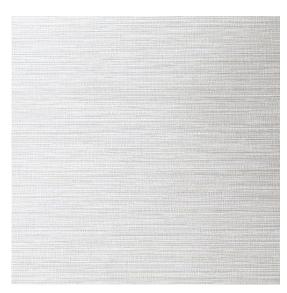

Image depicts 12x12 inch section.

© 2024 Wolf-Gordon Inc. All Rights Reserved

## Leicester SWANSDOWN

Category: Wallcovering

Material: Vinyl

**Physical Properties** 

Content: 100% Vinyl Backing: Nonwoven

Width: 54"

Weight: 20.30 oz per linear yards

Hanging Information: Reverse Hang, Random Match