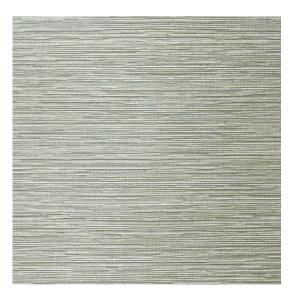

Image depicts 12x12 inch section.

© 2024 Wolf-Gordon Inc. All Rights Reserved

## Leicester FRENCH GRAY

Category: Wallcovering

Material: Vinyl

**Physical Properties** 

Content: 100% Vinyl Backing: Nonwoven

Width: 54"

Weight: 20.30 oz per linear yards

Hanging Information: Reverse Hang, Random Match