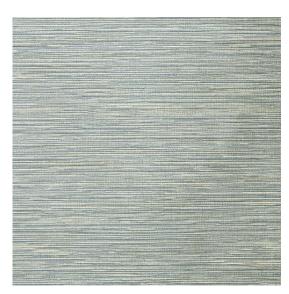

Image depicts 12x12 inch section.

© 2024 Wolf-Gordon Inc. All Rights Reserved

## Leicester

## **SLATE**

Category: Wallcovering

Material: Vinyl

**Physical Properties** 

Content: 100% Vinyl Backing: Nonwoven

Width: 54"

Weight: 20.30 oz per linear yards

Hanging Information: Reverse Hang, Random Match