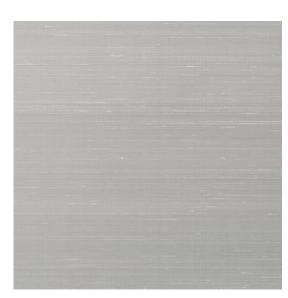

Image depicts 12x12 inch section.

© 2024 Wolf-Gordon Inc. All Rights Reserved

## Lotus Silk Silver

Category: Wallcovering Material: Silk/Silk Blend

**Physical Properties** 

Content: 100% Silk

Finish: Spill- and stain-resistant treatment

Backing: Paper Width: 43"

Weight: 7.00 oz per linear yards