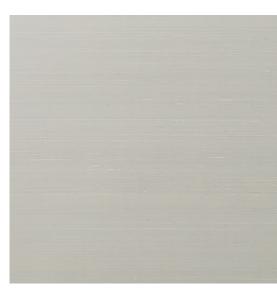

Image depicts 12x12 inch section.

© 2024 Wolf-Gordon Inc. All Rights Reserved

## Lotus Silk Lily White

Category: Wallcovering Material: Silk/Silk Blend

**Physical Properties** 

Content: 100% Silk

Finish: Spill- and stain-resistant treatment

Backing: Paper Width: 43"

Weight: 7.00 oz per linear yards