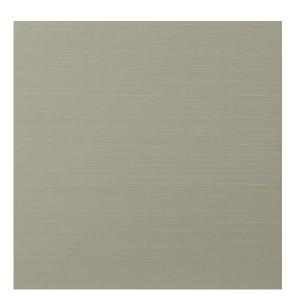

Image depicts 12x12 inch section.

© 2024 Wolf-Gordon Inc. All Rights Reserved

## Lotus Silk Laurel

Category: Wallcovering Material: Silk/Silk Blend

**Physical Properties** 

Content: 100% Silk

Finish: Spill- and stain-resistant treatment

Backing: Paper Width: 43"

Weight: 7.00 oz per linear yards