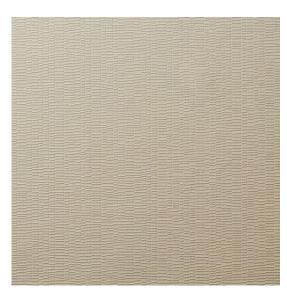

Image depicts 12x12 inch section.

© 2024 Wolf-Gordon Inc. All Rights Reserved

## Lumen BISQUE

Category: Wallcovering

Material: Vinyl

**Physical Properties** 

Content: 100% Vinyl Backing: Osnaburg

Width: 52"

Weight: 25.00 oz per linear yards

Hanging Information: Reverse Hang, Random Match