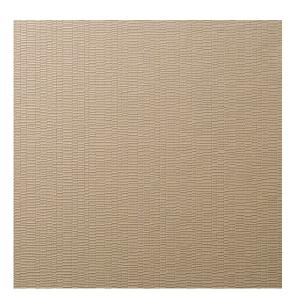

Image depicts 12x12 inch section.

© 2024 Wolf-Gordon Inc. All Rights Reserved

## Lumen ALLURE

Category: Wallcovering

Material: Vinyl

**Physical Properties** 

Content: 100% Vinyl Backing: Osnaburg

Width: 52"

Weight: 25.00 oz per linear yards

Hanging Information: Reverse Hang, Random Match