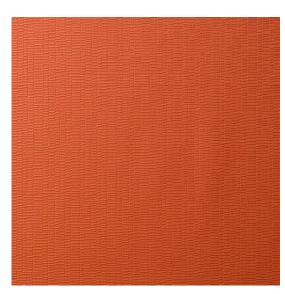

Image depicts 12x12 inch section.

© 2024 Wolf-Gordon Inc. All Rights Reserved

## Lumen CORAL

Category: Wallcovering

Material: Vinyl

**Physical Properties** 

Content: 100% Vinyl Backing: Osnaburg

Width: 52"

Weight: 25.00 oz per linear yards

Hanging Information: Reverse Hang, Random Match