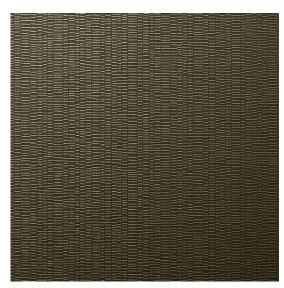

Image depicts 12x12 inch section.

© 2024 Wolf-Gordon Inc. All Rights Reserved

## Lumen TERRA

Category: Wallcovering

Material: Vinyl

**Physical Properties** 

Content: 100% Vinyl Backing: Osnaburg

Width: 52"

Weight: 25.00 oz per linear yards

Hanging Information: Reverse Hang, Random Match