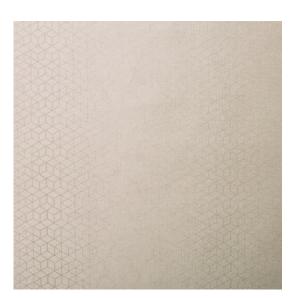

Image depicts 20x20 inch section.

© 2024 Wolf-Gordon Inc. All Rights Reserved

## Metamorphosis SILVER

Category: Wallcovering

Material: Polyolefin/Polyolefin Blend

**Physical Properties** 

Content: 61% Olefin, 39% Polyester

Finish: Spill- and stain-resistant treatment

Backing: Acrylic Latex

Width: 54"

Weight: 7.73 oz per linear yards

Repeat: 14.3" H x 14.22" V

Hanging Information: Straight Hang, Straight Match

## Performance

Fire Rating: ASTM E84 (Adhered) and IBC Section 803.1.2 - Class A

Flame Spread: 20 Smoke Developed: 5

Colorfastness to Light: Passes AATCC 16 - Grade 4 @ 40 hours

Cleaning Code: A diluted bleach solution can be used

## Sustainability

Low emitting-passes Cal 01350 standard (LEED EQ 4.2)

Free of PVC, phthalates(BBP, DBP, DEHP, DIDP, DINP, DnHP, DnOP)