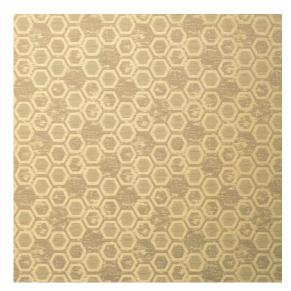

Image depicts 8x8 inch section.

© 2024 Wolf-Gordon Inc. All Rights Reserved

Repeat: 7.7" H x 8.3" V

Hanging Information: Straight Hang/Match on Repeat