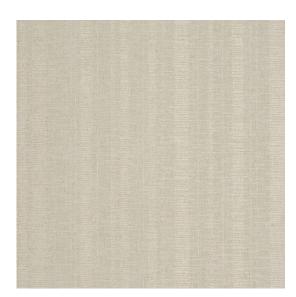

Image depicts 8x8 inch section.

information.

This item is no longer part of our standard product offering, however it may still be available for purchase.

Please call (212) 255-3300 or email customerservice @wolfgordon.com for more

## MYANMAR LIMESTONE

Category: Wallcovering

Material: Vinyl

**Physical Properties** 

Content: 100% Vinyl Backing: Osnaburg

Width: 52"

Weight: 20.00 oz per linear yards

Hanging Information: Reverse Hang, Random Match