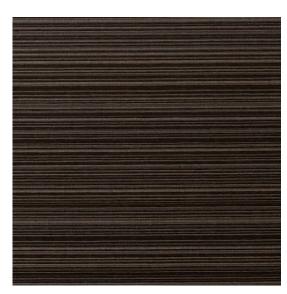

Image depicts 12x12 inch section.

© 2024 Wolf-Gordon Inc. All Rights Reserved

## Nolan BLUE BLACK

Category: Wallcovering

Material: Rayon/Rayon Blend

**Physical Properties** 

Content: 52% Rayon, 48% Polyester

Finish: Polyvinyl Acetate Backing: Recycled Paper

Width: 36"

Weight: 8.70 oz per linear yards