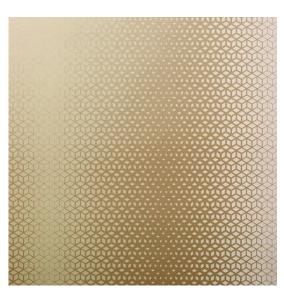

Image depicts 20x20 inch section.

© 2024 Wolf-Gordon Inc. All Rights Reserved

## Osmosis

## **SAGE**

Category: Wallcovering

Material: Vinyl

**Physical Properties** 

Content: 100% Vinyl Backing: Nonwoven

Width: 52"

Weight: 20.00 oz per linear yards

Repeat: 52.0" H x 22.25" V