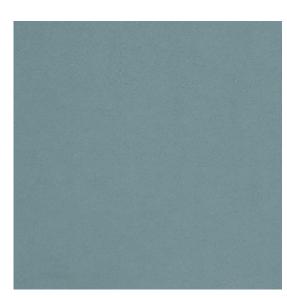

Image depicts 12x12 inch section.

© 2024 Wolf-Gordon Inc. All Rights Reserved

## Canyon Suede BLUE GREY

Category: Wallcovering Material: Faux Suede Physical Properties

Content: 88% Polyester, 12% Polyurethane

Width: 56"

Weight: 13.20 oz per linear yards

Hanging Information: Straight Hang, Random Match