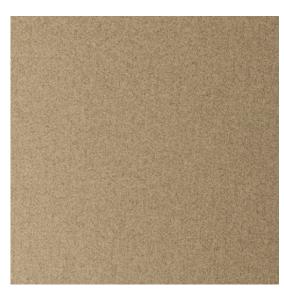

Image depicts 12x12 inch section.

© 2024 Wolf-Gordon Inc. All Rights Reserved

## Nevada Suede CORK

Category: Wallcovering Material: Faux Suede Physical Properties

Content: 73% Polyester, 15% Nylon, 12% Polyurethane

Width: 56"

Weight: 13.30 oz per linear yards

Hanging Information: Straight Hang, Random Match