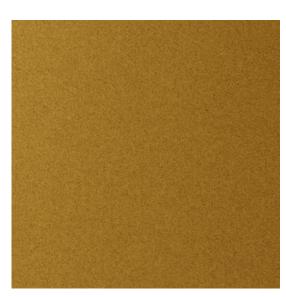

Image depicts 12x12 inch section.

© 2024 Wolf-Gordon Inc. All Rights Reserved

## Nevada Suede DESERT

Category: Wallcovering Material: Faux Suede Physical Properties

Content: 73% Polyester, 15% Nylon, 12% Polyurethane

Width: 56"

Weight: 13.30 oz per linear yards

Hanging Information: Straight Hang, Random Match