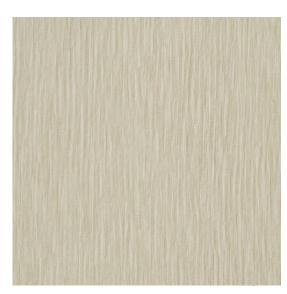

Image depicts 8x8 inch section.

© 2024 Wolf-Gordon Inc. All Rights Reserved

## Sea Pearl

## Aloe

Category: Wallcovering

Material: Vinyl

**Physical Properties** 

Content: 100% Vinyl Backing: Osnaburg

Width: 52"

Weight: 21.00 oz per linear yards

Hanging Information: Reverse Hang, Random Match