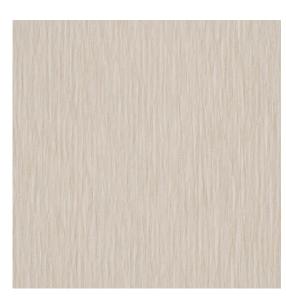

Image depicts 8x8 inch section.

© 2024 Wolf-Gordon Inc. All Rights Reserved

## Sea Pearl

## Reef

Category: Wallcovering

Material: Vinyl

**Physical Properties** 

Content: 100% Vinyl Backing: Osnaburg

Width: 52"

Weight: 21.00 oz per linear yards

Hanging Information: Reverse Hang, Random Match