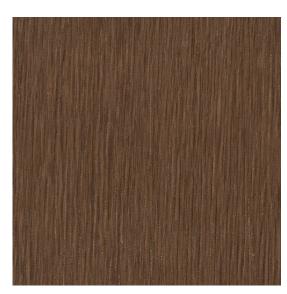

Image depicts 8x8 inch section.

© 2024 Wolf-Gordon Inc. All Rights Reserved

## Sea Pearl Fossil

Category: Wallcovering

Material: Vinyl

**Physical Properties** 

Content: 100% Vinyl Backing: Osnaburg

Width: 52"

Weight: 21.00 oz per linear yards

Hanging Information: Reverse Hang, Random Match