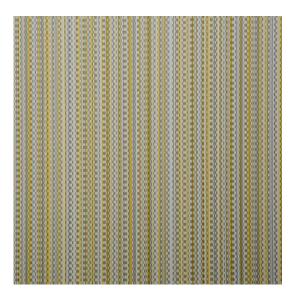

Image depicts 12x12 inch section.

© 2024 Wolf-Gordon Inc. All Rights Reserved

## Suvi LEMON

Category: Wallcovering

Material: Vinyl

**Physical Properties** 

Content: 100% Vinyl Backing: Osnaburg

Width: 52"

Weight: 20.00 oz per linear yards

Hanging Information: Reverse Hang, Random Match