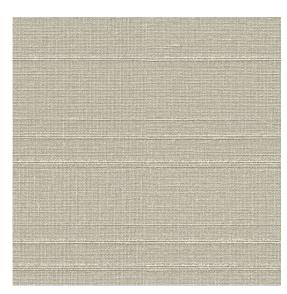

Image depicts 8x8 inch section.

© 2024 Wolf-Gordon Inc. All Rights Reserved

## Tyrone PLATINUM

Category: Wallcovering
Material: Linen/Linen Blend

**Physical Properties** 

Content: 100% Linen

Finish: Spill- and stain-resistant treatment

Backing: Nonwoven

Width: 54"

Weight: 12.30 oz per linear yards Hanging Information: Random Match