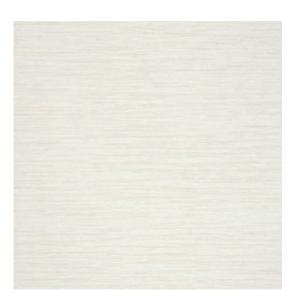

Image depicts 8x8 inch section.

© 2024 Wolf-Gordon Inc. All Rights Reserved

## **Bone**

Category: Wallcovering

Material: Vinyl

**Physical Properties** 

Content: 100% Vinyl Backing: Osnaburg

Width: 52"

Weight: 21.00 oz per linear yards

Hanging Information: Reverse Hang, Random Match