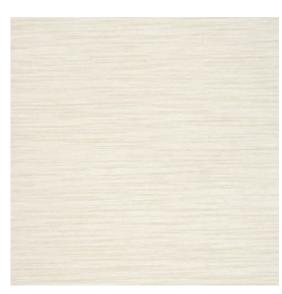

Image depicts 8x8 inch section.

© 2024 Wolf-Gordon Inc. All Rights Reserved

## **Ivory**

Category: Wallcovering

Material: Vinyl

**Physical Properties** 

Content: 100% Vinyl Backing: Osnaburg

Width: 52"

Weight: 21.00 oz per linear yards

Hanging Information: Reverse Hang, Random Match