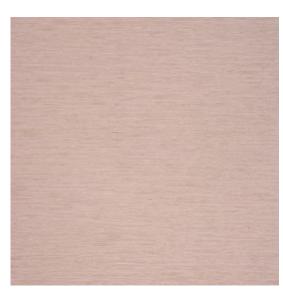

Image depicts 8x8 inch section.

© 2024 Wolf-Gordon Inc. All Rights Reserved

## **Sable**

Category: Wallcovering

Material: Vinyl

**Physical Properties** 

Content: 100% Vinyl Backing: Osnaburg

Width: 52"

Weight: 21.00 oz per linear yards

Hanging Information: Reverse Hang, Random Match