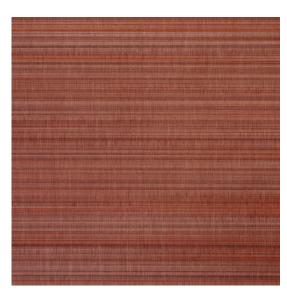

Image depicts 12x12 inch section.

© 2024 Wolf-Gordon Inc. All Rights Reserved

## Whitney COPPER

Category: Wallcovering

Material: Vinyl

**Physical Properties** 

Content: 100% Vinyl Backing: Nonwoven

Width: 52"

Weight: 20.00 oz per linear yards

Hanging Information: Reverse Hang, Random Match