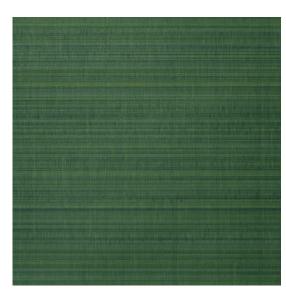

Image depicts 12x12 inch section.

© 2024 Wolf-Gordon Inc. All Rights Reserved

## Whitney EVERGREEN

Category: Wallcovering

Material: Vinyl

**Physical Properties** 

Content: 100% Vinyl Backing: Nonwoven

Width: 52"

Weight: 20.00 oz per linear yards

Hanging Information: Reverse Hang, Random Match