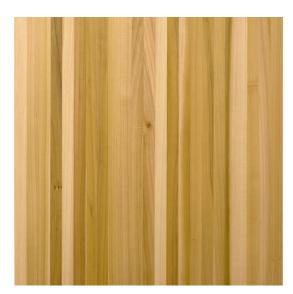

## Wolf Gordon 1

Image depicts 20x20 inch section.

© 2024 Wolf-Gordon Inc. All Rights Reserved

## BildenWood CLASSIC TULIPWOOD

Category: Wallcovering Material: Wood Veneer Physical Properties

Content: 100% Reconstructed Wood Veneer

Finish: Matte Finish with UV inhibitor Backing: Cellulose with foil stabilizer

Width: 24"

Weight: 0.53 oz per square feet

Hanging Information: Straight Hang - in sequence