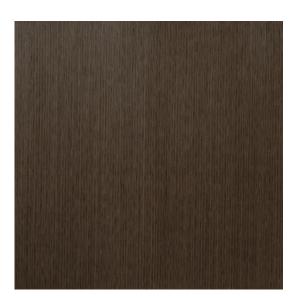

Image depicts 20x20 inch section.

© 2024 Wolf-Gordon Inc. All Rights Reserved

## WonderWood GRAY DARK OAK, QTD

Category: Wallcovering Material: Wood Veneer Physical Properties

Content: 100% Reconstituted Wood Veneer

Finish: Matte Finish with UV inhibitor Backing: Cellulose with foil stabilizer