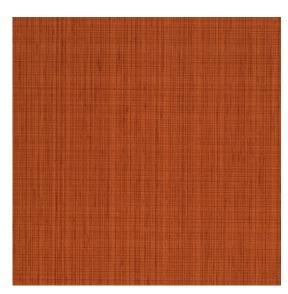

Image depicts 8x8 inch section.

© 2024 Wolf-Gordon Inc. All Rights Reserved

## Satori JAPANESE MAPLE

Category: Wallcovering

Material: Vinyl

**Physical Properties** 

Content: 100% Vinyl Backing: Osnaburg

Width: 54"

Weight: 20.00 oz per linear yards

Hanging Information: Reverse Hang, Random Match