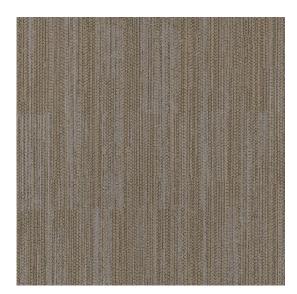

Image depicts 12x12 inch section.

This item is no longer part of our standard product offering, however it may still be available for purchase.

Please call (212) 255-3300 or email customerservice @wolfgordon.com for more information.

## Beam REFLECTIVE RAY

Category: Wallcovering

Material: Vinyl

**Physical Properties** 

Content: 100% Vinyl Backing: Osnaburg

Width: 54"

Weight: 20.00 oz per linear yards

Hanging Information: Reverse Hang, Random Match