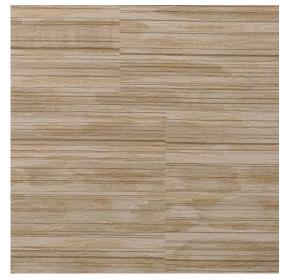

## WolfGordon 🖌

Image depicts 12x12 inch section.

This item is no longer part of our standard product offering, however it may still be available for purchase. Please call (212) 255-3300 or email customerservice @wolfgordon.com for more information.

## Brushstroke WINTER WHEAT

Category: Wallcovering

Material: Vinyl

**Physical Properties** 

Content: 100% Vinyl

Backing: Osnaburg

Width: 54"

Weight: 20.00 oz per linear yards