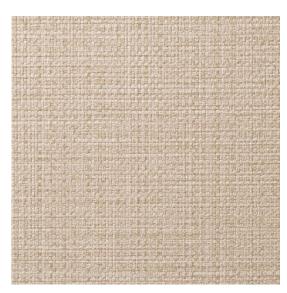

Image depicts 12x12 inch section.

© 2024 Wolf-Gordon Inc. All Rights Reserved

## Safari SANDY DESERT

Category: Wallcovering

Material: Vinyl

**Physical Properties** 

Content: 100% Vinyl Backing: Osnaburg

Width: 54"

Weight: 20.00 oz per linear yards

Hanging Information: Reverse Hang, Random Match