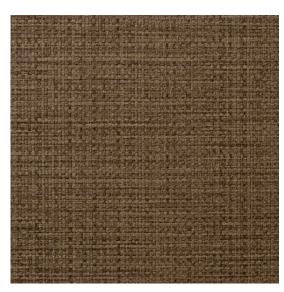

Image depicts 12x12 inch section.

© 2024 Wolf-Gordon Inc. All Rights Reserved

## **WILDEBEEST**

Category: Wallcovering

Material: Vinyl

**Physical Properties** 

Content: 100% Vinyl Backing: Osnaburg

Width: 54"

Weight: 20.00 oz per linear yards

Hanging Information: Reverse Hang, Random Match