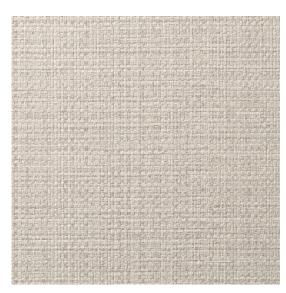

Image depicts 12x12 inch section.

© 2024 Wolf-Gordon Inc. All Rights Reserved

## Safari PALE CLAY

Category: Wallcovering

Material: Vinyl

**Physical Properties** 

Content: 100% Vinyl Backing: Osnaburg

Width: 54"

Weight: 20.00 oz per linear yards

Hanging Information: Reverse Hang, Random Match