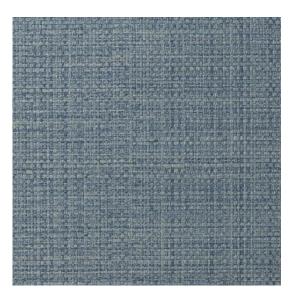

Image depicts 12x12 inch section.

© 2024 Wolf-Gordon Inc. All Rights Reserved

## Safari BLUE STREAM

Category: Wallcovering

Material: Vinyl

**Physical Properties** 

Content: 100% Vinyl Backing: Osnaburg

Width: 54"

Weight: 20.00 oz per linear yards

Hanging Information: Reverse Hang, Random Match