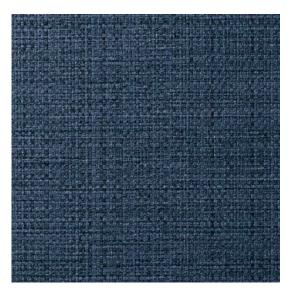

Image depicts 12x12 inch section.

© 2024 Wolf-Gordon Inc. All Rights Reserved

## Safari DEEP RIVER

Category: Wallcovering

Material: Vinyl

**Physical Properties** 

Content: 100% Vinyl Backing: Osnaburg

Width: 54"

Weight: 20.00 oz per linear yards

Hanging Information: Reverse Hang, Random Match