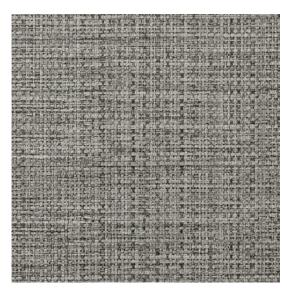

Image depicts 12x12 inch section.

© 2024 Wolf-Gordon Inc. All Rights Reserved

## Safari ZEBRA

Category: Wallcovering

Material: Vinyl

**Physical Properties** 

Content: 100% Vinyl Backing: Osnaburg

Width: 54"

Weight: 20.00 oz per linear yards

Hanging Information: Reverse Hang, Random Match