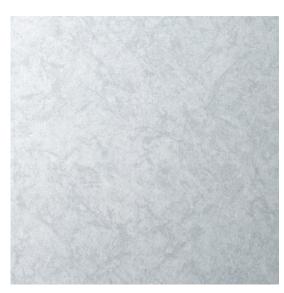

Image depicts 12x12 inch section.

© 2024 Wolf-Gordon Inc. All Rights Reserved

## Reflection LOOKING-GLASS

Category: Wallcovering

Material: Vinyl

**Physical Properties** 

Content: 100% Vinyl Backing: Osnaburg

Width: 54"

Weight: 20.00 oz per linear yards

Hanging Information: Reverse Hang, Random Match