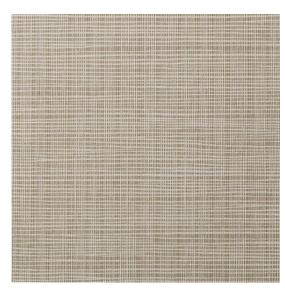

Image depicts 12x12 inch section.

© 2024 Wolf-Gordon Inc. All Rights Reserved

## Sass-A-Grass DESERT GRASS

Category: Wallcovering

Material: Vinyl

**Physical Properties** 

Content: 100% Vinyl Backing: Osnaburg

Width: 54"

Weight: 20.00 oz per linear yards

Hanging Information: Reverse Hang, Random Match