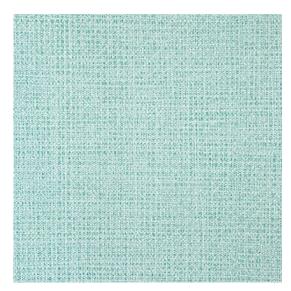

Image depicts 8x8 inch section.

© 2024 Wolf-Gordon Inc. All Rights Reserved

## **SOFT SAGE**

Category: Wallcovering

Material: Vinyl

**Physical Properties** 

Content: 100% Vinyl Backing: Osnaburg

Width: 54"

Weight: 20.00 oz per linear yards

Hanging Information: Reverse Hang, Random Match