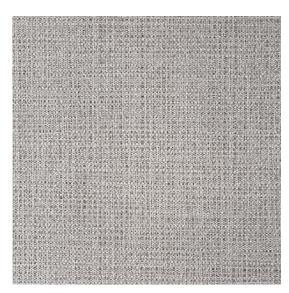

Image depicts 8x8 inch section.

© 2024 Wolf-Gordon Inc. All Rights Reserved

## **GREIGE**

Category: Wallcovering

Material: Vinyl

**Physical Properties** 

Content: 100% Vinyl Backing: Osnaburg

Width: 54"

Weight: 20.00 oz per linear yards

Hanging Information: Reverse Hang, Random Match