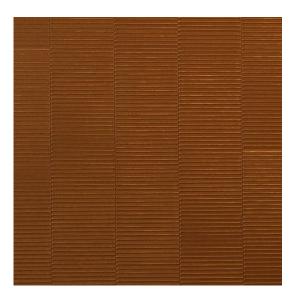

Image depicts 12x12 inch section.

© 2024 Wolf-Gordon Inc. All Rights Reserved

## Serra COPPER

Category: Wallcovering

Material: Vinyl

**Physical Properties** 

Content: 100% Vinyl Backing: Osnaburg

Width: 52"

Weight: 32.00 oz per linear yards

Hanging Information: Straight Hang, Random Match