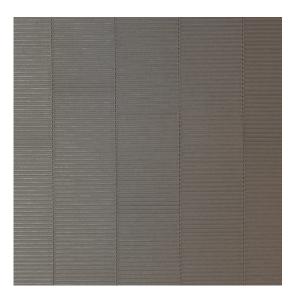

Image depicts 12x12 inch section.

© 2024 Wolf-Gordon Inc. All Rights Reserved

## Serra

## **LEAD**

Category: Wallcovering

Material: Vinyl

**Physical Properties** 

Content: 100% Vinyl Backing: Osnaburg

Width: 52"

Weight: 32.00 oz per linear yards

Hanging Information: Straight Hang, Random Match