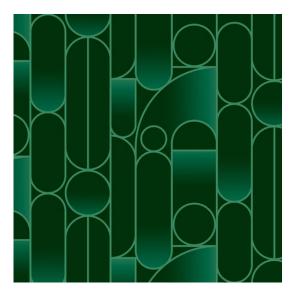

Image depicts 28x28 inch section.

© 2024 Wolf-Gordon Inc. All Rights Reserved

## Holding Pattern Mylar FOREST

Category: Wallcovering

Material: Mylar

**Physical Properties** 

Content: 100% Mylar-faced Vinyl

Backing: Non Woven Polyester/Cellulose

Width: 52"

Weight: 23.00 oz per linear yards

Repeat: 50.0" H x 24.0" V

Hanging Information: Straight Hang, Straight Match