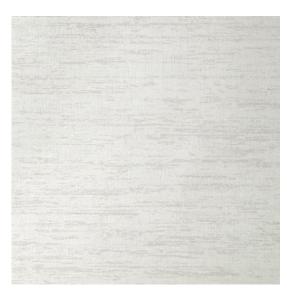

Image depicts 12x12 inch section.

© 2024 Wolf-Gordon Inc. All Rights Reserved

## Sonora CREAM

Category: Wallcovering Material: PVC Free Physical Properties

Content: 100% Olefin Composite

Backing: Osnaburg

Width: 52"

Weight: 20.00 oz per linear yards

Hanging Information: Reverse Hang, Random Match